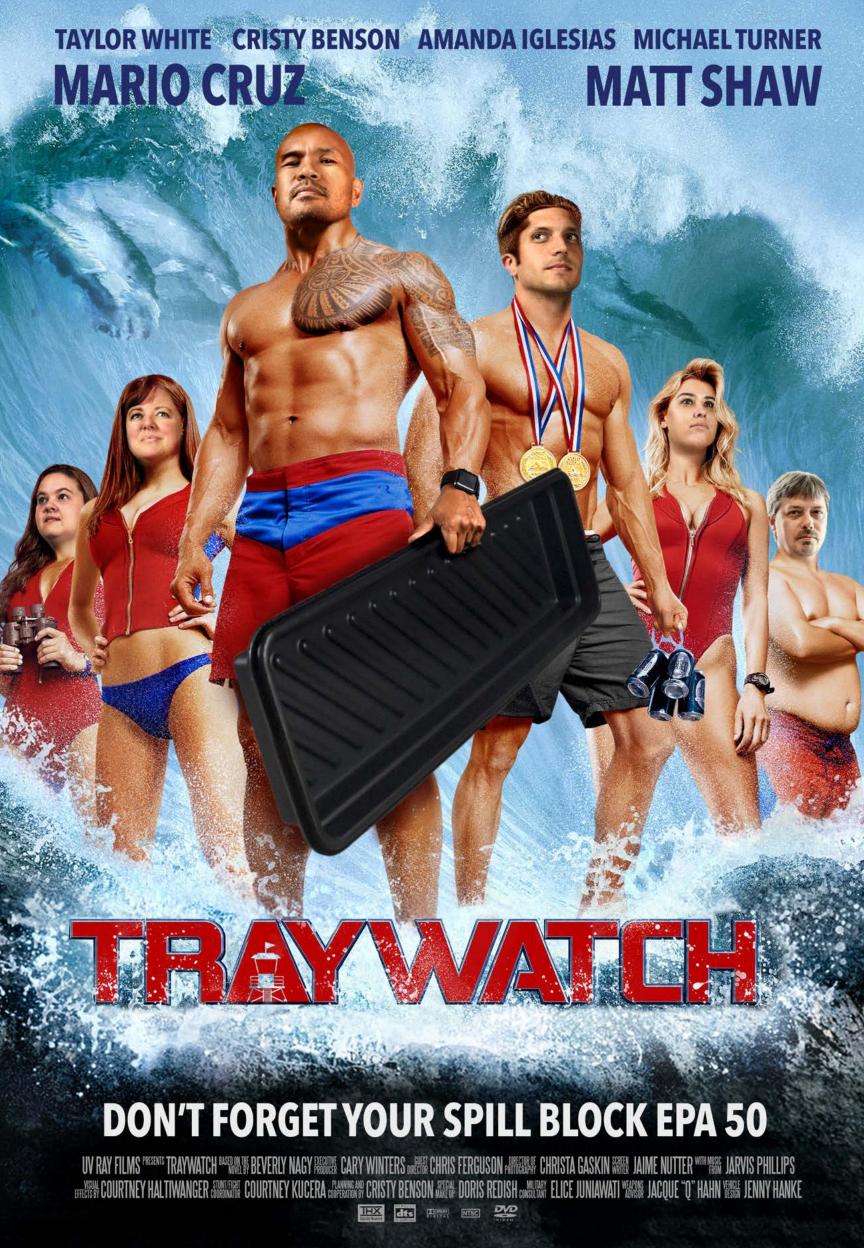

#### Critic's Corner

The Joker was trippin' in this movie. Well, at least until those cords got covered with Ultra-Sidewinders. Ha! See what I did there?

Courtney Kucera International Customer Service

In this movie poster: Mario Cruz (Marketing Manager) · Matt Shaw (Sales Engagement Manager) · Amanda Iglesias (Marketing Assistant) · Michael Turner (Digital Marketing) · Cristy Benson (OEM Manager) · Taylor White (Inside Sales) · Ultra-Utility Tray

#### Critic's Corner

I had a poster of Pamela Anderson on my bedroom wall when I was a kid. Actually, I still do. So I was thrilled when Traywatch came out. Turns out it was nothing but a bunch of UltraTech employees. Talk about a buzzkill. Mario Cruz and Matt Shaw are sooo buff though!