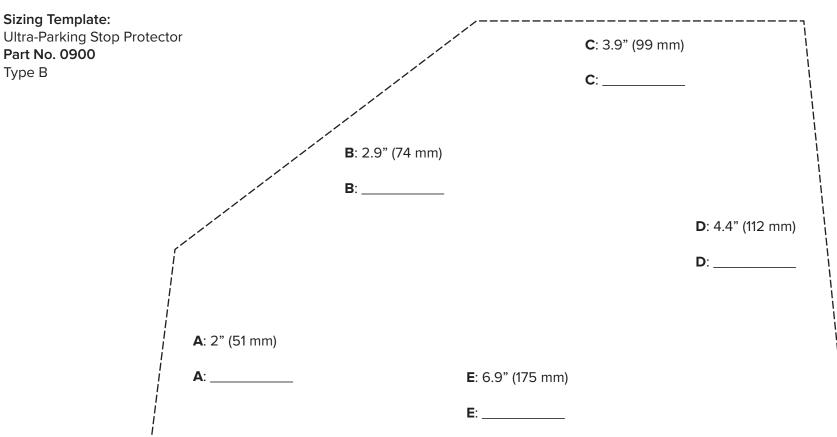

**NOTE**: This template is to scale (actual size).

To check if the Ultra-Parking Stop Protector will fit your parking stop:

- 1. Print template. (Note: Set printing output scale to actual size)
- 2. Cut along dotted lines
- 3. Place the cutout on the end of your parking stop.
- 4. Measure the length of your parking stop (at the base).
- 5. If the cutout is the same size as your parking stop or slightly larger and the length is 73 inches or less, the Ultra-Parking Stop Protector will fit.

ps.

F: Length: 72.9" (1,852 mm)

F: \_\_\_\_\_

Front View

Custom sized/shaped Parking Stop Protectors are available if none of our stock sizes work for your stops. A minimum order of 400 is required. Please contact us for more information: 904.292.1611