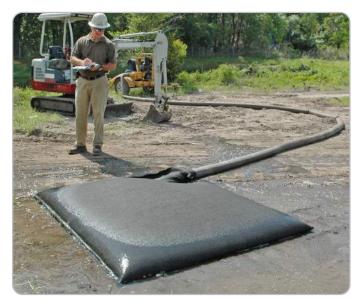

## Contain sediment pumped out during dewatering operations

Draining swampy or low-lying areas is a common occurrence in construction. Unfortunately, pumping out the water from these areas also removes a lot of dirt, silt, mud, and debris along with the water. These contaminants can cause problems if they are simply discharged into a storm drain.

The Ultra-Dewatering Bag provides an economical and effective solution. By pumping water into the bag, silt, dirt, sand and other pollutants are trapped and filtered so only water escapes to the ground below or nearby storm drains.

NOTE: To increase the efficiency of filtration, the bag can be placed on an aggregate or haybale bed to maximize water flow through the surface area of the bag.