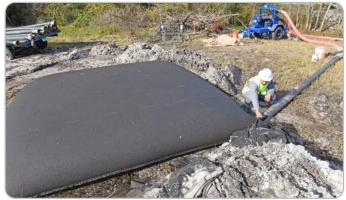

## Contain sediment pumped out during dewatering operations

Draining swampy or low-lying areas is a common occurrence in construction. Unfortunately, pumping out the water from these areas also removes a lot of dirt, silt, mud, and debris along with the water. These contaminants can cause problems if they are simply discharged into a storm drain.

The Ultra-Dewatering Bag provides an economical and effective solution. By pumping water into the bag, silt, dirt, sand and other pollutants are trapped and filtered so only water escapes to the ground below or nearby storm drains.

NOTE: To increase the efficiency of filtration, the bag can be placed on an aggregate or haybale bed to maximize water flow through the surface area of the bag.