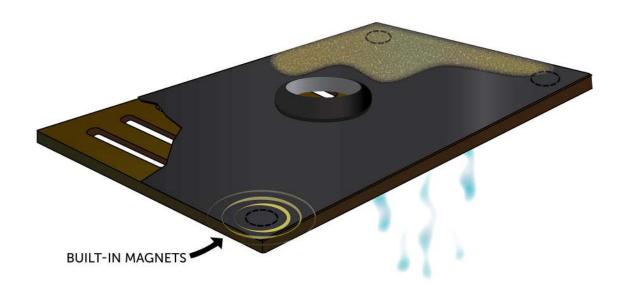

## Installation:

- 1. Clean dirt and debris from grating
- 2. Place Inlet Guard on top of grating
- 3. Line up fabric with grating ensuring magnets stick securely