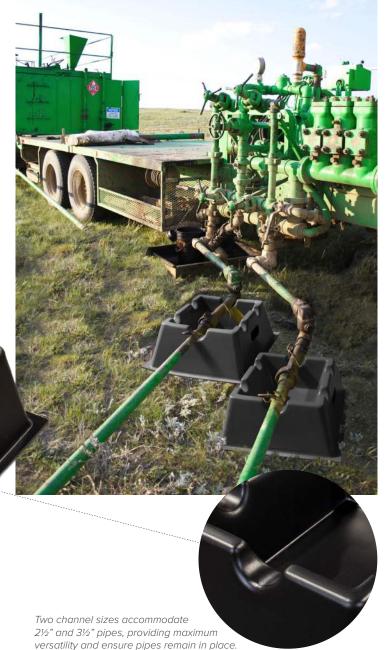

## Ultra-Line Pipe Tray®

## Capture leaks and drips from hose and pipe connections

- + Protect the environment from leaking fuel and chemical pipe or hose connections.
- + Polyethylene construction won't rust or corrode.
- + Lightweight and durable easy to move and store but built to last in the field.
- + Built-in handles provide easy transport and portability.
- + Stackable for convenient shipping and storage.