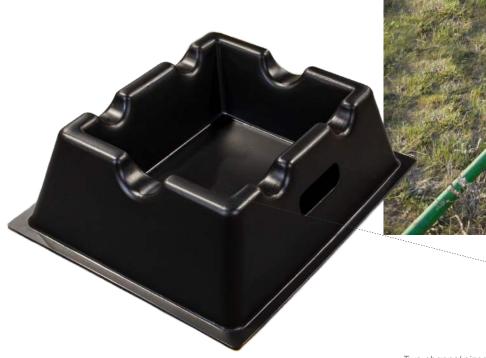

## Ultra-Line Pipe Tray®

## Capture leaks and drips from hose and pipe connections

- + Protect the environment from leaking fuel and chemical pipe or hose connections.
- + Polyethylene construction won't rust or corrode.
- + Lightweight and durable easy to move and store but built to last in the field.
- + Built-in handles provide easy transport and portability.
- + Stackable for convenient shipping and storage.

| Part# | Description          | Material of<br>Construction | <b>Dimensions</b> in. (mm)                                | <b>Containment Capacity</b><br>gal (L) | <b>Weight</b><br>lbs. (kg) |
|-------|----------------------|-----------------------------|-----------------------------------------------------------|----------------------------------------|----------------------------|
| 5300  | Ultra-Line Pipe Tray | 1/4" Polyethylene           | 29 x 24 x 9 <sup>1</sup> / <sub>4</sub> (737 x 610 x 235) | 4 (15)                                 | 8 (3.6)                    |