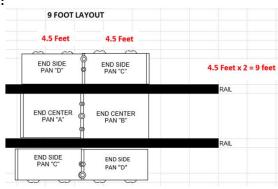

#### Instructions:

Please review drawings below for possible configurations of the Ultra-Track Pans. Please draw your planned set-up on page 2 of this packet to ensure your flow throughs and connection points are drilled correctly. Each pan is approximately 4.5 feet long.