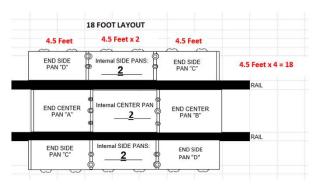

#### Instructions:

Please review drawings below for possible configurations of the Ultra-Track Pans. Please draw your planned set-up on page 2 of this packet to ensure your flow throughs and connection points are drilled correctly. Each pan is approximately 4.5 feet long.