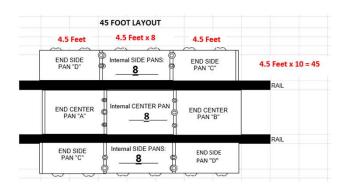

#### Instructions:

Please review drawings below for possible configurations of the Ultra-Track Pans. Please draw your planned set-up on page 2 of this packet to ensure your flow throughs and connection points are drilled correctly. Each pan is approximately 4.5 feet long.