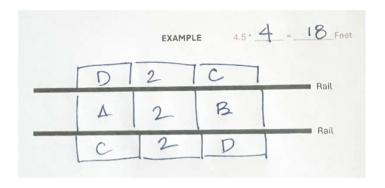

#### Instructions:

Please review drawings below for possible configurations of the Ultra-Track Pans. Please draw your planned set-up on page 2 of this packet to ensure your flow throughs and connection points are drilled correctly. Each pan is approximately 4.5 feet long.

#### **EXAMPLE:**