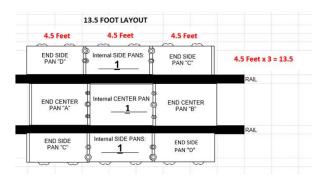

#### Instructions:

Please review drawings below for possible configurations of the Ultra-Track Pans. Please draw your planned set-up on page 2 of this packet to ensure your flow throughs and connection points are drilled correctly. Each pan is approximately 4.5 feet long.