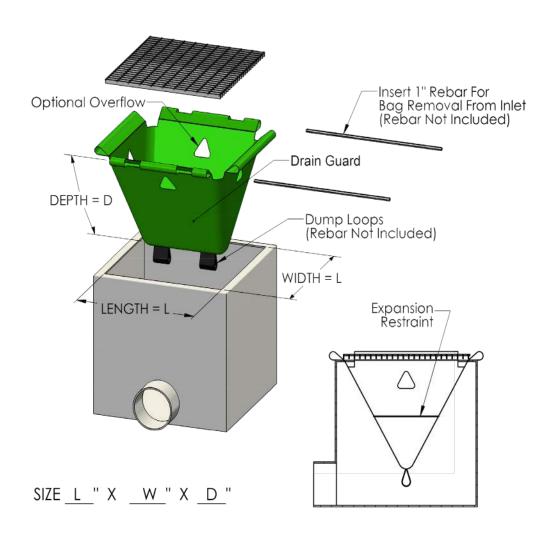

### **Product Highlights**

- Manufactured with durable/ hi-vis polypropylene fabric.
- + Designed with a large containment area for construction runoff easily cleaned and reused.
- + Easy removal with backhoe, forklift, or other equipment.
- + Custom sizes available.
- + Helps comply with NPDES, 40 CFR 122.26 (1999) and TMDL requirements.
- + Material: High Flow Woven

## **Ultra-Drain Guard, Reusable Models (High Flow Fabric)**

| Part# | Model                                          | Overall Dimensions in. (mm)     | <b>Weight</b> Lbs. (Kg) |
|-------|------------------------------------------------|---------------------------------|-------------------------|
| 9341  | Reusable Model w/ 4 Overflow Ports             | 24 x 24 x 36 (610 x 610 x 914)  | 1 (0.5)                 |
| 9843  | Reusable Model w/ 4 Overflow Ports             | 30 x 30 x 36 (762 x 762 x 914)  | 2 (0.9)                 |
| 9340  | Reusable Model w/ 4 Overflow Ports             | 36 x 24 x 36 (914 x 610 x 914)  | 1 (0.5)                 |
| 9342  | Reusable Model w/ 4 Overflow Ports             | 48 x 24 x 36 (1219 x 610 x 914) | 1 (0.5)                 |
| 9332  | Reusable Model, Curb-Style w/ 4 Overflow Ports | 24 x 24 x 36 (610 x 610 x 914)  | 2.5 (1.1)               |
| 9330  | Reusable Model, Curb-Style w/ 4 Overflow Ports | 36 x 24 x 36 (914 x 610 x 914)  | 2.5 (1.1)               |

## **Ultra-Drain Guard, Reusable Models (Regular Flow Fabric)**

| Part# | Model                                          | Overall Dimensions in. (mm)    | <b>Weight</b> Lbs. (Kg) |
|-------|------------------------------------------------|--------------------------------|-------------------------|
| 9840  | Reusable Model w/ 8 Overflow Ports             | 24 x 24 x 36 (610 x 610 x 914) | 1 (0.5)                 |
| 9841  | Reusable Model w/ 8 Overflow Ports             | 27 x 27 x 36 (686 x 686 x 914) | 2 (0.9)                 |
| 9842  | Reusable Model w/ 8 Overflow Ports             | 30 x 30 x 36 (762 x 762 x 914) | 2 (0.9)                 |
| 9844  | Reusable Model w/ 8 Overflow Ports             | 32 x 32 x 36 (813 x 813 x 914) | 2 (0.9)                 |
| 9845  | Reusable Model w/ 8 Overflow Ports             | 36 x 36 x 36 (914 x 914 x 914) | 2 (0.9)                 |
| 9846  | Reusable Model w/ 8 Overflow Ports             | 38 x 38 x 36 (965 x 965 x 914) | 2 (0.9)                 |
| 9847  | Reusable Model, Curb-Style w/ 8 Overflow Ports | 18 x 30 x 36 (457 x 762 x 914) | 1 (0.5)                 |