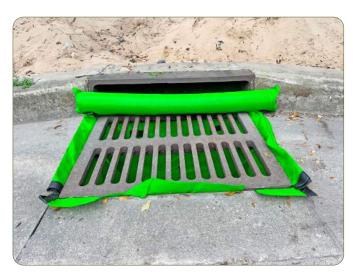

# Ultra-Drain Guard® Reusable Model

#### Capture sediment and debris from stormwater runoff

Storm drains on or around construction sites are susceptible to large quantities of sediment and debris. In those circumstances, a higher capacity catch basin insert may be the better solution.

While it won't capture hydrocarbons like many of the other Ultra-Drain Guards, the reusable model is capable of containing hundreds of pounds of sediment, trash, and debris.