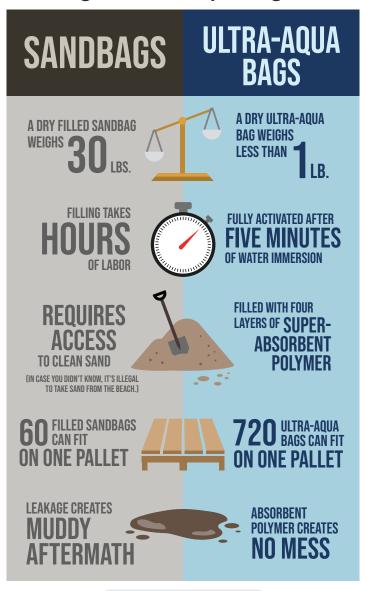

itive or valuable areas or spaces. However, they must first be activated with fresh water.

#### How long will Aqua Bags work?

Ultra-Aqua Bags can block water for as long as they are still filled. If it is warm temperature the bags can start to lose water in 1-3 months. In different cooler conditions, this could take in excess of three months. Due to many different conditions, including types of fresh water (city, lake, river, etc) it is hard to give an exact timeframe.

#### How long can I store Aqua Bags?

As long as they are stored in the bags they come in, the Ultra-Aqua Bags have a 10-year shelf life.

# I need a lot of Aqua Bags! How many can ship on a single pallet?

The maximum number of cases that can ship on a single pallet is forty-eight (48).

### Sandbags vs Ultra-Aqua Bags



See for yourself!