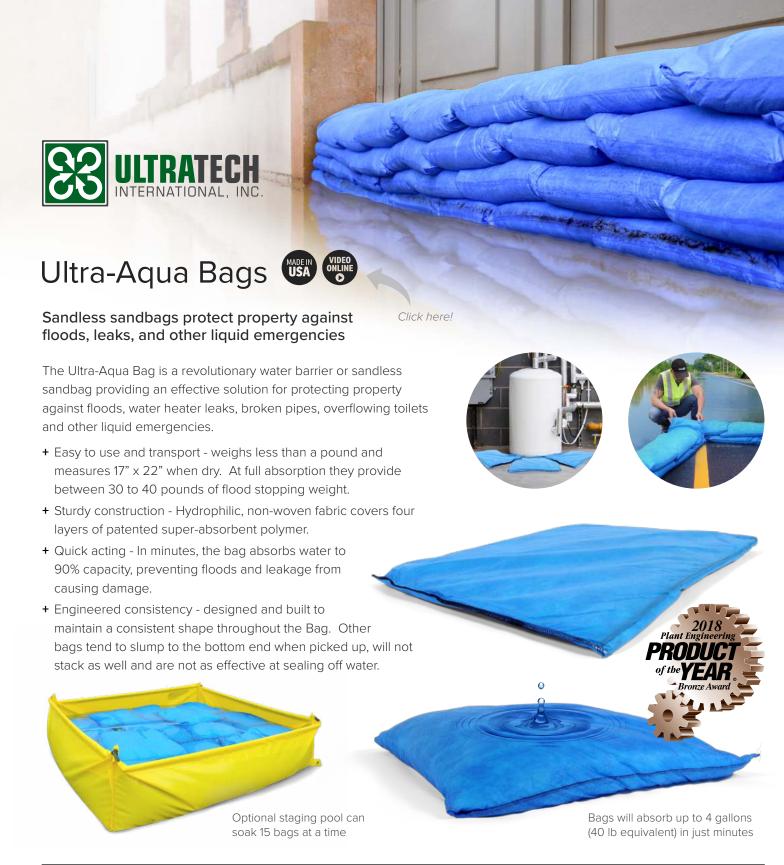

**3512** Optional Staging Pool · 48" x 48" x 14" (1,219 x 1,219 x 356 mm) · 139 gal. (525 l) capacity · Can soak 15 Bags at one time