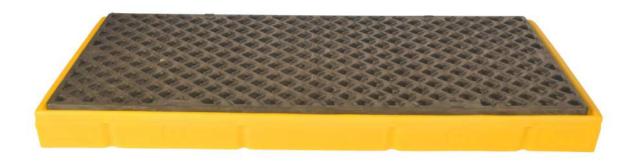

## **Ultra-Spill Deck Plus P2**

## Product Data Sheet

| Part#                     | 2222                                                                                                            |
|---------------------------|-----------------------------------------------------------------------------------------------------------------|
| Dimensions In. (mm)       | 54½ x 27¼ x 4¼ (1,384 x 692 x 108)                                                                              |
| Load Capacity UDL lb.(kg) | 10,000 (4,536)                                                                                                  |
| Sump Capacity gal (L)     | 17.5 (66)                                                                                                       |
| Weight Lb. (kg)           | 56.0 (25.5)                                                                                                     |
| Forklift Access           | No                                                                                                              |
| # per Pallet              | 20                                                                                                              |
| Composition               | Linear Low-Density. Polyethylene w/ UV Inhibitors.                                                              |
| Color                     | Yellow / Black                                                                                                  |
| Capacity                  | Two (2) 55-gal. Steel or Poly Drums (must be connected to other Spill Deck modules to comply with regulations)  |
| Compliance                | Spill Prevention, Control and Countermeasure Act (SPCC).<br>40 CFR 264.175 when connected to other Spill Decks. |