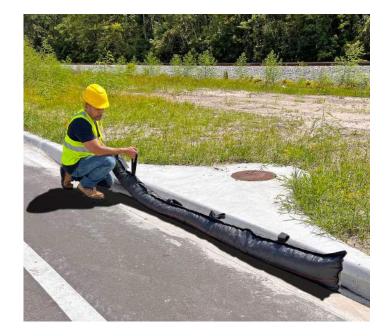

## Ultra-Gutter Guard RT®

## Heavy-duty curb inlet protection keeps contaminants out even in heavy storm events

The Ultra-Gutter Guard RT is a cost-effective stormwater management solution designed to provide exceptional erosion and sediment control at the curb. With its recycled rubber filter media, the Ultra-Gutter Guard RT is both reliable and environmentally friendly.

- + Designed with overflow weir prevents ponding/flooding during extreme weather events.
- + Outer filter quickly and effectively removes contaminants from water flow.
- + UV-resistant, woven monofilament polypropylene filter fabric provides extended service life.
- + Weight of unit holds it securely to curb surface easy to install, use and reuse.
- + Environmentally-friendly filter media composed of 100% recycled, shredded rubber tires.
- + Helps comply with NPDES, 40 CFR 122.26.