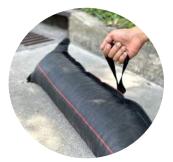

- + Designed with overflow weir prevents ponding/flooding during extreme weather events.
- + Outer filter quickly and effectively removes contaminants from water flow.
- + UV-resistant, woven monofilament polypropylene filter fabric provides extended service life.
- + Weight of unit holds it securely to curb surface easy to install, use and reuse.
- + Environmentally-friendly filter media composed of 100% recycled, shredded rubber tires.
- + Helps comply with NPDES, 40 CFR 122.26.