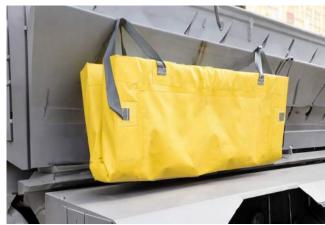

## Versatile spill containment berm designed for use in extreme cold

- + Capture nuisance leaks and spills from vehicles, oily equipment, tanks and drums.
- + Material of construction: 22 oz. (31 mil) EVA Designed specifically for use in extreme cold temperatures.
- + Soft foam sidewall compresses for convenient loading and off-loading.
- + Choose from several standard sizes to meet your spill containment needs custom sizes also available.
- + Low, 4-inch sidewall contains spills keeps plant floors and soil free from contamination.
- + No set-up required simply unfold for quick deployment. Folded units require minimal storage space.
- + Built-in handles (18" long, polyester) help with transport, placement and storage.
- + Helps meet SPCC and EPA Container Storage Regulation 40 CFR 264.175 Spill Containment Regulations.