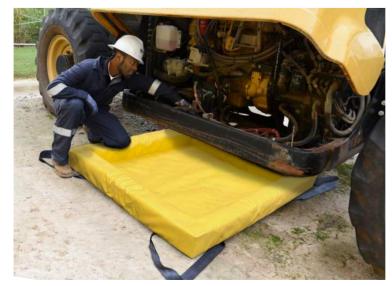

## Versatile spill containment berm designed for use in extreme cold

- + Capture nuisance leaks and spills from vehicles, oily equipment, tanks and drums.
- + Material of construction: 22 oz. (31 mil) EVA Designed specifically for use in extreme cold temperatures.
- + Soft foam sidewall compresses for convenient loading and off-loading.
- + Choose from several standard sizes to meet your spill containment needs custom sizes also available.
- + Low, 4-inch sidewall contains spills keeps plant floors and soil free from contamination.
- + No set-up required simply unfold for quick deployment. Folded units require minimal storage space.
- + Built-in handles (18" long, polyester) help with transport, placement and storage.
- + Helps meet SPCC and EPA Container Storage Regulation 40 CFR 264.175 Spill Containment Regulations.