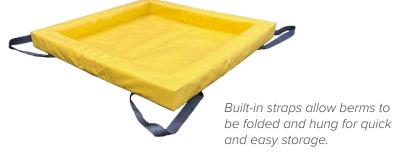

## Versatile spill containment berm designed for use in extreme cold

- + Capture nuisance leaks and spills from vehicles, oily equipment, tanks and drums.
- + Material of construction: 22 oz. (31 mil) EVA Designed specifically for use in extreme cold temperatures.
- + Soft foam sidewall compresses for convenient loading and off-loading.
- + Choose from several standard sizes to meet your spill containment needs custom sizes also available.
- + Low, 4-inch sidewall contains spills keeps plant floors and soil free from contamination.
- + No set-up required simply unfold for quick deployment. Folded units require minimal storage space.
- + Built-in handles (18" long, polyester) help with transport, placement and storage.
- + Helps meet SPCC and EPA Container Storage Regulation 40 CFR 264.175 Spill Containment Regulations.